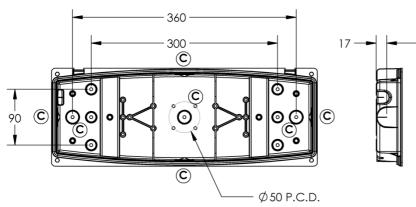

NED TO ENCLOSE AN EXIT SIGN OR EMERGENCY LUMINAIRE. THE UNIT IS SUPPLIED COMPLETE WITH A WALL BRACKET AND CEILING MOUNT CLIPS TO ENABLE QUICK INSTALLATION WITHOUT THE NEED TO PERFORATE THE HOUSING. IT IS ALSO FITTED WITH AN IP RATED BREATHER TO EQUALISE THE INTERNAL TEMPERATURE WITH THE AMBIENT TO AVOID THE BUILD-UP OF CONDENSATION INSIDE. A GLAND IS SUPPLIED TO SUIT ROUND FLEXIBLE CABLE.

#### **WALL MOUNT**

## Included is an adaptor plate with screws that needs to be fitted

into the housing before the ECOEXIT1BOX or PQFLEDP are added.

#### **CEILING/ SUSPENDED MOUNT**

Included is an adaptor plate with screws that needs to be fitted into the housing before the ECOEXIT1BOX or PQFLEDP are added.









### **COMPLETE ASSEMBLY**

### Step 3





#### **CABLE ENTRY & MOUNTING POINTS**