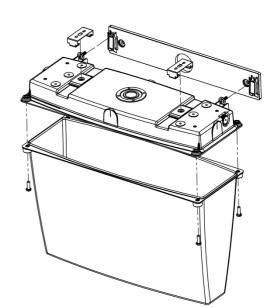

## Included is an adaptor plate with screws that needs to be fitted

into the housing before the ECOEXIT1BOX or PQFLEDP are added.

#### **CEILING/ SUSPENDED MOUNT**

Included is an adaptor plate with screws that needs to be fitted into the housing before the ECOEXIT1BOX or PQFLEDP are added.

### **COMPLETE ASSEMBLY**