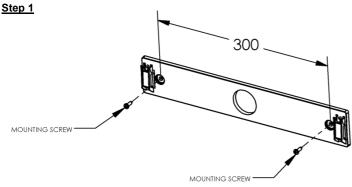

## Included is an adaptor plate with screws that needs to be fitted

into the housing before the ECOEXIT1BOX or PQFLEDP are added.