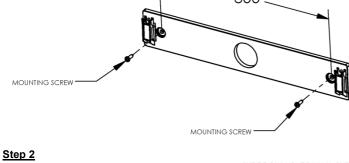

## Included is an adaptor plate with screws that needs to be fitted

into the housing before the ECOEXIT1BOX or PQFLEDP are added.