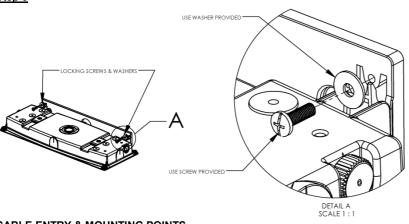

**

THE IP65 WEATHERPROOF ENCLOSURE IS DESIGNED TO ENCLOSE AN EXIT SIGN OR EMERGENCY LUMINAIRE. THE UNIT IS SUPPLIED COMPLETE WITH A WALL BRACKET AND CEILING MOUNT CLIPS TO ENABLE QUICK INSTALLATION WITHOUT THE NEED TO PERFORATE THE HOUSING. IT IS ALSO FITTED WITH AN IP RATED BREATHER TO EQUALISE THE INTERNAL TEMPERATURE WITH THE AMBIENT TO AVOID THE BUILD-UP OF CONDENSATION INSIDE. A GLAND IS SUPPLIED TO SUIT ROUND FLEXIBLE CABLE.

#### **WALL MOUNT**

## Included is an adaptor plate with screws that needs to be fitted

into the housing before the ECOEXIT1BOX or PQFLEDP are added.

#### **CEILING/ SUSPENDED MOUNT**

Included is an adaptor plate with screws that needs to be fitted into the housing before the ECOEXIT1BOX or PQFLEDP are added.









### **COMPLETE ASSEMBLY**

### Step 3





#### **CABLE ENTRY & MOUNTING POINTS**