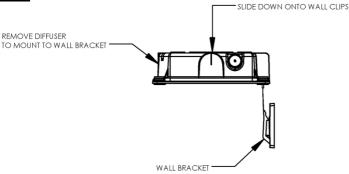

D NOT EXCEED 3 WATTS.

#### **APPLICATION**

THE IP65 WEATHERPROOF ENCLOSURE IS DESIGNED TO ENCLOSE AN EXIT SIGN OR EMERGENCY LUMINAIRE. THE UNIT IS SUPPLIED COMPLETE WITH A WALL BRACKET AND CEILING MOUNT CLIPS TO ENABLE QUICK INSTALLATION WITHOUT THE NEED TO PERFORATE THE HOUSING. IT IS ALSO FITTED WITH AN IP RATED BREATHER TO EQUALISE THE INTERNAL TEMPERATURE WITH THE AMBIENT TO AVOID THE BUILD-UP OF CONDENSATION INSIDE. A GLAND IS SUPPLIED TO SUIT ROUND FLEXIBLE CABLE.

#### **WALL MOUNT**

## Included is an adaptor plate with screws that needs to be fitted

into the housing before the ECOEXIT1BOX or PQFLEDP are added.

#### **CEILING/ SUSPENDED MOUNT**

Included is an adaptor plate with screws that needs to be fitted into the housing before the ECOEXIT1BOX or PQFLEDP are added.









### **COMPLETE ASSEMBLY**

### Step 3





#### **CABLE ENTRY & MOUNTING POINTS**