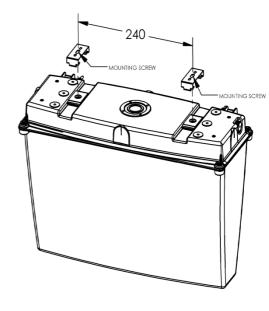

#### **CEILING/ SUSPENDED MOUNT**

Included is an adaptor plate with screws that needs to be fitted into the housing before the ECOEXIT1BOX or PQFLEDP are added.